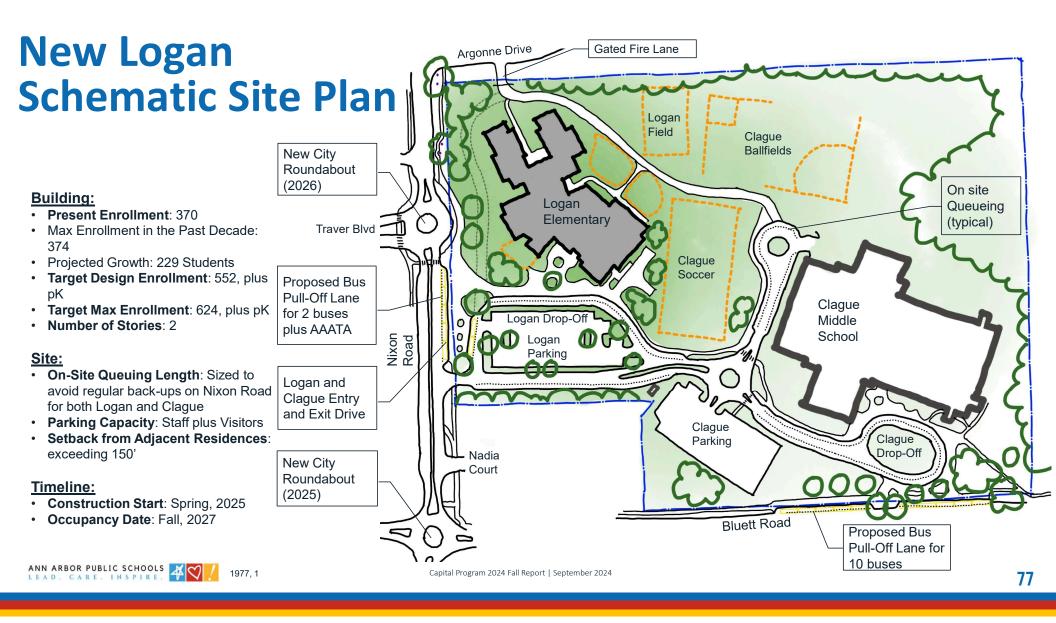

# NEW LOGAN ELEMENTARY PROJECT UPDATE

**Architect: Stantec with Fielding International** 

#### **Building:**

- Present Enrollment: 525
- Max Enrollment in the Past Decade: 526
- Projected Growth: fewer than 20 Students
- Target Design Enrollment: 552, plus 2 pK
- Target Max Enrollment: 624, plus 2 pK
- Number of Stories: 2

#### Site:

- On-Site Queuing Length: Sized to avoid regular back-ups on adjoining streets.
- Parking Capacity: Staff plus Visitors
- Setback from Adjacent Residences: ~80' in one location, exceeding 100' elsewhere.

#### Timeline:

- Construction Start: Spring, 2025
- Occupancy Date: Fall, 2027

ANN ARBOR PUBLIC SCHOOLS 🕂 🏹 1963, 2

Capital Program 2024 Fall Report | September 2024