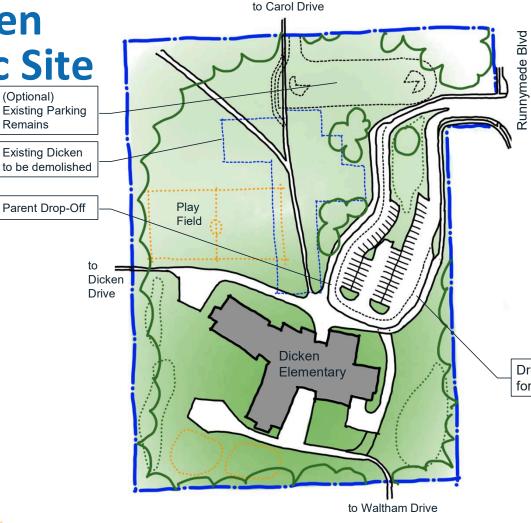

### NEW DICKEN ELEMENTARY PROJECT UPDATE Architect: DLR Group with Wightman

#### Building:

- Present Enrollment: 321
- Max Enrollment in the Past Decade: 365
- · Projected Growth: Fewer than 15 Students
- Target Design Enrollment: 345, plus pK
- Target Max Enrollment: 420, plus pK
- Number of Stories: 2

#### Site:

- **On-Site Queuing Length**: Sized to avoid regular back-ups on adjoining streets.
- Parking Capacity: Staff plus Visitors
- **Optional Parking**: If the existing northern lot remains, parking increases by 37.
- Setback from Adjacent Residences: ~90' in two locations, exceeding 100' elsewhere

#### Timeline:

- Construction Start: Spring, 2025
- Occupancy Date: Fall, 2027

Drop-Off Lane for 3 buses

ANN ARBOR PUBLIC SCHOOLS

Capital Program 2024 Fall Report | September 2024