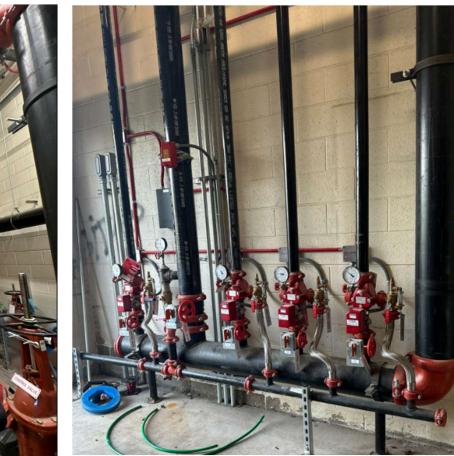

## **HURON HIGH SCHOOL**

#### HURON – POOL IMPROVEMENTS

**Tile Repair** 

ANN ARBOR PUBLIC SCHOOLS

Capital Program 2024 Fall Report | September 2024

### HURON – POOL IMPROVEMENTS

Capital Program 2024 Fall Report | September 2024

ANN ARBOR PUBLIC SCHOOLS

**28** 

#### HURON – POOL IMPROVEMENTS

New Electrical Transformer for Pool

Capital Program 2024 Fall Report | September 2024

ANN ARBOR PUBLIC SCHOOLS

29