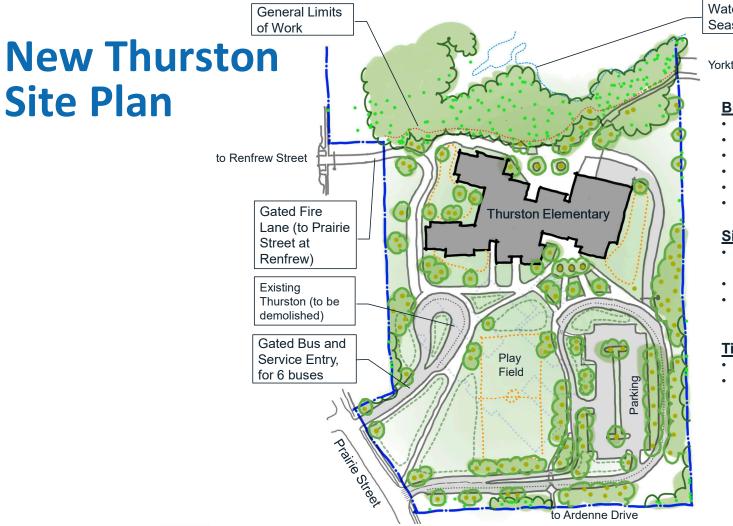

# NEW THURSTON ELEMENTARY PROJECT UPDATE

**Architect: Stantec with Fielding International** 

Water's Edge (Varies Seasonally)

Yorktown Drive

#### **Building:**

- Present Enrollment: 525
- Max Enrollment in the Past Decade: 526
- Projected Growth: fewer than 20 Students
- Target Design Enrollment: 552, plus 2 pK
- Target Max Enrollment: 624, plus 2 pK
- Number of Stories: 2

#### Site:

- On-Site Queuing Length: Sized to avoid regular back-ups on adjoining streets.
- Parking Capacity: Staff plus Visitors
- Setback from Adjacent Residences: ~80' in one location, exceeding 100' elsewhere.

#### Timeline:

- Construction Start: Spring, 2025
- Occupancy Date: Fall, 2027

ANN ARBOR PUBLIC SCHOOLS 🕂 🏹 1963, 2

Capital Program 2024 Fall Report | September 2024