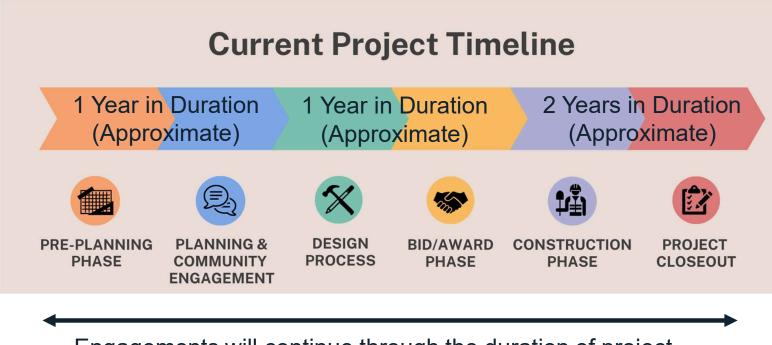

#### **ENGAGEMENT PROCESS**

**Planning & Community Engagement: Approximately 1 Year in Duration** Meeting with stakeholders (district departments, school staff, students, school neighbors and community members for example). Project planning continues.

## **ENGAGEMENT PROCESS**

Engagements will continue through the duration of project