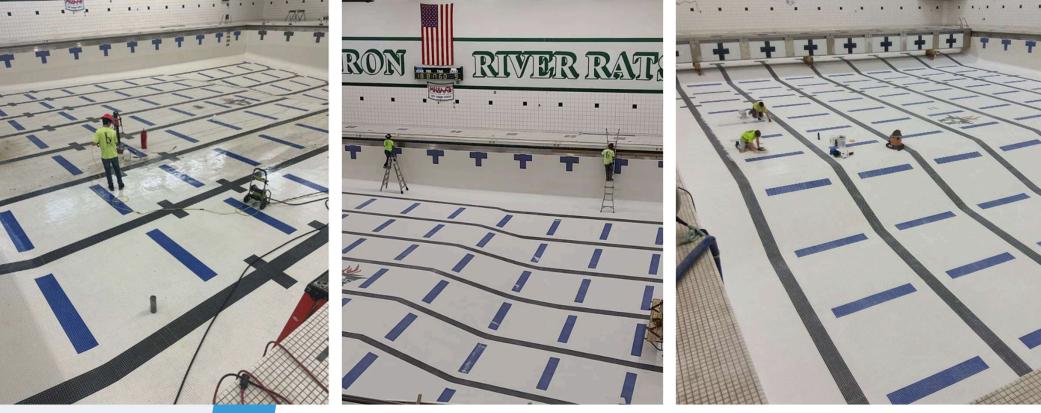

#### HURON – POOL IMPROVEMENTS

**Tile Repair** 

ANN ARBOR PUBLIC SCHOOLS

Capital Program 2024 Fall Report | September 2024

### HURON – POOL IMPROVEMENTS

Capital Program 2024 Fall Report | September 2024

ANN ARBOR PUBLIC SCHOOLS

**28** 